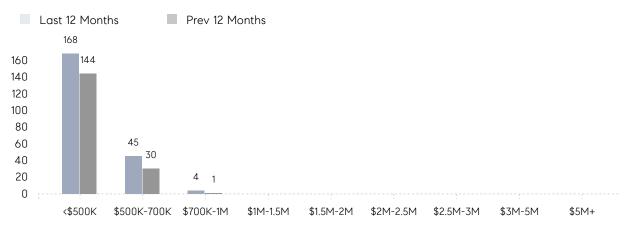

| 105%      | 102%      |          |
|                | AVERAGE SOLD PRICE | \$493,946 | \$402,500 | 23%      |
|                | # OF CONTRACTS     | 23        | 10        | 130%     |
|                | NEW LISTINGS       | 16        | 19        | -16%     |
| Condo/Co-op/TH | AVERAGE DOM        | 48        | 48        | 0%       |
|                | % OF ASKING PRICE  | 101%      | 104%      |          |
|                | AVERAGE SOLD PRICE | \$206,975 | \$273,333 | -24%     |
|                | # OF CONTRACTS     | 2         | 5         | -60%     |
|                | NEW LISTINGS       | 1         | 3         | -67%     |
|                |                    |           |           |          |

## Elmwood Park

APRIL 2022

#### Monthly Inventory



#### Contracts By Price Range



### Listings By Price Range



COMPASS

 $\sim$   $\sim$   $\sim$   $\sim$   $\sim$ / / / / / / / //// | | | | | / ------

Compass makes no representations or warranties, express or implied, with respect to future market conditions or prices of residential product at the time the subject property or any competitive property is complete and ready for occupancy or with respect to any report, study, finding, recommendation or other information provided by Compass herein. Moreover, no warranty, express or implied, is made or should be assumed regarding the accuracy, adequacy, completeness, legality, reliability, merchantability or fitness for a particular purpose of any information, in part or whole, contained herein. All material is presented with the understanding that Compass shall not be