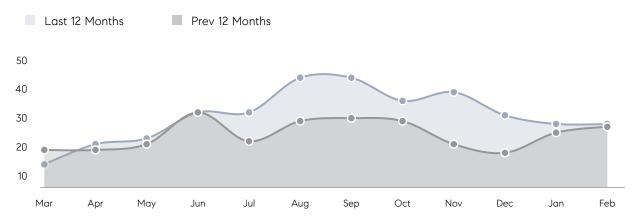

| % OF ASKING PRICE  | 105%      | 102%      |          |
|                | AVERAGE SOLD PRICE | \$493,946 | \$402,500 | 23%      |
|                | # OF CONTRACTS     | 23        | 10        | 130%     |
|                | NEW LISTINGS       | 16        | 19        | -16%     |
| Condo/Co-op/TH | AVERAGE DOM        | 48        | 48        | 0%       |
|                | % OF ASKING PRICE  | 101%      | 104%      |          |
|                | AVERAGE SOLD PRICE | \$206,975 | \$273,333 | -24%     |
|                | # OF CONTRACTS     | 2         | 5         | -60%     |
|                | NEW LISTINGS       | 1         | 3         | -67%     |
|                |                    |           |           |          |

## Elmwood Park

APRIL 2022

#### Monthly Inventory



#### Contracts By Price Range



### Listings By Price Range



COMPASS

 $\sim$   $\sim$   $\sim$   $\sim$   $\sim$ / / / / / / / //// | | | | | / ------

Compass makes no representations or warranties, express or implied, with respect to future market conditions or prices of residential product at the time the subject property or any competitive property is complete and ready for occupancy or with respect to any report, study, finding, recommendation or other information provided by Compass herein. Moreover, no warranty, express or implied, is made or should be assumed regarding the accuracy, adequacy, completeness, legality, reliability, merchantability or fitness for a particular purpose of any information, in part or whole, contained herein. All material is presented with the unders